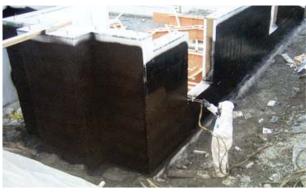

#### **Foundation Waterproofing**

### Permanent Waterproof Barrier

**SUPERPRO** provides a permanent waterproof barrier preventing water from entering the foundation wall. It's highly elastic properties allow for expansion and contraction of the foundation, bridging typical wall cracks with ease.