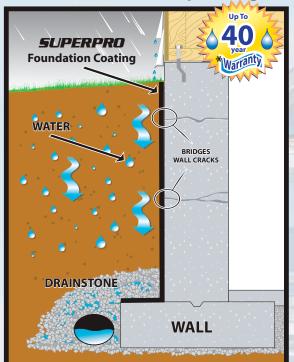

# HOW **SUPERPRO** KEEPS YOUR HOME DRY

#### **Foundation Waterproofing**

### Permanent Waterproof Barrier

**SUPERPRO** provides a permanent waterproof barrier preventing water from entering the foundation wall. It's highly elastic properties allow for expansion and contraction of the foundation, bridging typical wall cracks with ease.

Quality control tested & certified

Certified installer program

Accredited distribution network

Most concrete and masonry foundations experience cracks very soon after being poured. By using **SUPERPRO** Foundation Waterproofing, typical 1/8" (3mm) foundation cracks are bridged with ease making leaks a thing of the past.