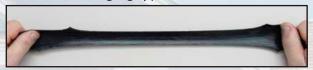

### Permanent Waterproof Barrier

**SUPERPRO** provides a permanent waterproof barrier preventing water from entering the foundation wall. It's highly elastic properties allow for expansion and contraction of the foundation, bridging typical wall cracks with ease.

### 3 Instant Set - 1 Second

instant set water based technology that sets firm in one second. This allows application to almost any thickness. This reduces material waste and ensures the coating is consistent from top to bottom. It's Amazing! Go to <a href="mailto:superprocoatings.com">superprocoatings.com</a> and watch "The Blob" video.

Quality control tested & certified

Certified installer program

Accredited distribution network

Most concrete and masonry foundations experience cracks very soon after being poured. By using **SUPERPRO** Foundation Waterproofing, typical 1/8" (3mm) foundation cracks are bridged with ease making leaks a thing of the past.