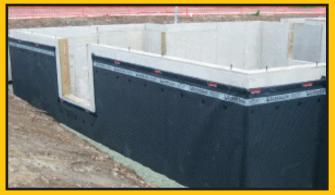

#### PERMANENT BARRIER

**SUPERPRO** Dimpled Foundation & Drainage Membranes provide a **permanent barrier** and prevents exterior backfill material and moisture from touching the foundation wall.

#### BRIDGING GAPS

**SUPERPRO** Membranes are **mechanically fastened**. The wall can shift, crack and settle without affecting the membrane's amazing performance.