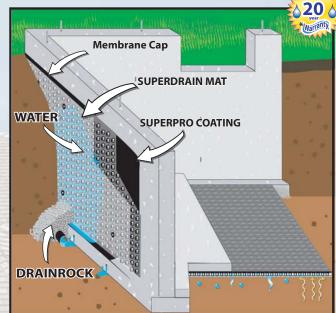

# HOW SUPERPRO KEEPS YOUR HOME DRY

#### PERMANENT BARRIER

**SUPERPRO** Dimpled Foundation & Drainage Membranes provide a **permanent barrier** and prevents exterior backfill material and moisture from touching the foundation wall.

#### AIR GAP (DRAINAGE SPACE)

The *air gap* created by the membranes eliminates 100% of the head water pressure off the face of the wall. It also provides a drainage space that allows the foundation to breathe. Moisture that gets into the drainage area condensates on the membrane and then falls immediately down to the footing drain for removal.

#### BRIDGING GAPS

**SUPERPRO** Membranes are **mechanically fastened**. The wall can shift, crack and settle without affecting the membrane's amazing performance.