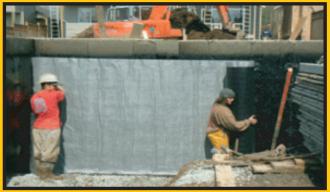

#### SUPERDRAIN GEO-TEXTILE DRAINAGE MEMBRANE

## **APPLICATIONS**

Residential, commercial & industrial applications

- Foundation walls & parking decks
- Protection of waterproof coatings
- Landscaping, green roofs & retaining walls
- Blind walls, tunnels & bridge construction