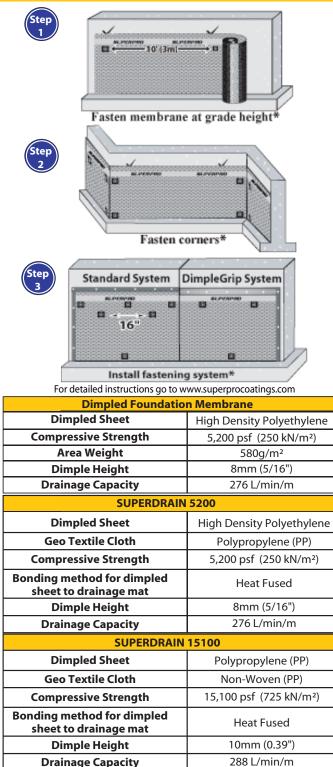

# **Protect Your Home With SUPERPRO in 3 Easy Steps SUPERPRO** Dimpled Foundation Membrane & Geo Textile Drainage Mats are made from up to 70% recycled plastic.

|   | <b>SUPERPRO</b> Dimpled<br>Foundation Membrane |                                             |  |
|---|------------------------------------------------|---------------------------------------------|--|
|   | PART #                                         | ROLL SIZES                                  |  |
|   | PRO10736                                       | 3'6" x 65.5' (230ft <sup>2</sup> ) 1.07x20m |  |
|   | PRO15050                                       | 5'0" x 65.5' (325ft²) 1.5x20m               |  |
|   | PRO18360                                       | 6'0" x 65.5' (393ft²) 1.83x20m              |  |
|   | PRO20067                                       | 6'7" x 65.5' (431ft²) 2x20m                 |  |
|   | PRO22474                                       | 7'4" x 65.5' (480ft²) 2.24x20m              |  |
|   | PRO24711                                       | 7'11" x 65.5' (518ft²) 2.4x20m              |  |
| 3 | PRO27811                                       | 8'11" x 65.5' (583ft²) 2.7x20m              |  |
|   | PRO30911                                       | 9'11" x 65.5' (648ft²) 3x20m                |  |
| 9 | m=                                             | -                                           |  |

#### SUPERPRO DIMPLED FOUNDATION MEMBRANE

## ACCESSORIES

- SuperPlugs are used to fasten Dimpled Foundation Membrane and SuperDrain 5200 to the wall.
- Membrane Cap is used to seal all edges of Dimpled Foundation membrane and SuperDrain 5200.
- DimpleGrip Molding is only for use with Dimpled Foundation Membrane. It is a premium molding that seals and locks the membrane into place. Used horizontally and vertically.
- Small Plugs are used to fasten SuperDrain 5200 to the wall and also can be used to fasten seams and corners of Dimpled Foundation Membrane