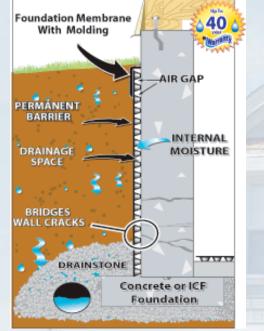

#### PERMANENT BARRIER

**SUPERPRO** Dimpled Foundation & Drainage Membranes provide a **permanent barrier** and prevents exterior backfill material and moisture from touching the foundation wall.

#### AIR GAP (DRAINAGE SPACE)

The *air gap* created by the membranes eliminates 100% of the head water pressure off the face of the wall. It also provides a drainage space that allows the foundation to breathe. Moisture that gets into the drainage area condensates on the membrane and then falls immediately down to the footing drain for removal.

#### BRIDGING GAPS

**SUPERPRO** Membranes are **mechanically fastened**. The wall can shift, crack and settle without affecting the membrane's amazing performance.