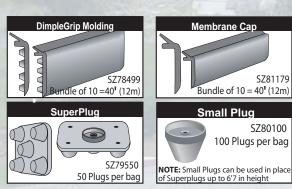

## ACCESSORIES

- SuperPlugs are used to fasten Dimpled Foundation Membrane and SuperDrain 5200 to the wall.
- Membrane Cap is used to seal all edges of Dimpled Foundation membrane and SuperDrain 5200.
- DimpleGrip Molding is only for use with Dimpled Foundation Membrane. It is a premium molding that seals and locks the membrane into place. Used horizontally and vertically.
- Small Plugs are used to fasten SuperDrain 5200 to the wall and also can be used to fasten seams and corners of Dimpled Foundation Membrane